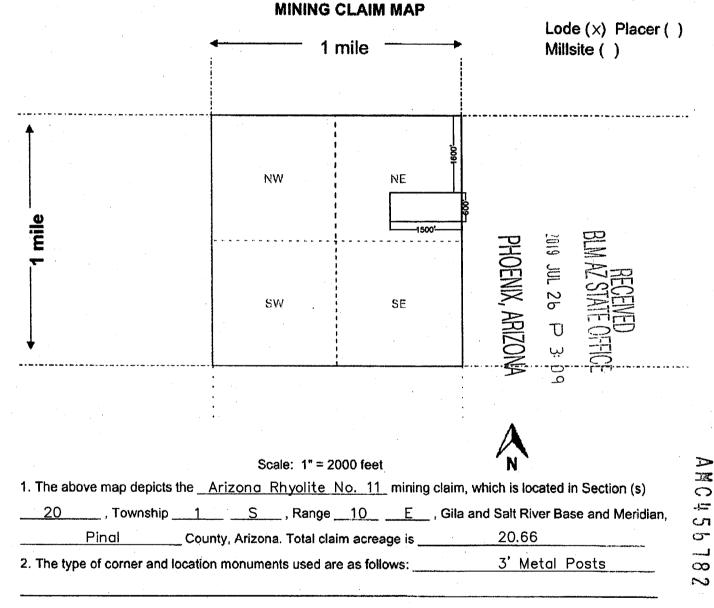

> Form MCF100a Revised Oct 2018

| LOCATION NOTICE FOR LODE MINING CLAIM                                                  |                | 승                 | 9 .<br>M         |         |
|----------------------------------------------------------------------------------------|----------------|-------------------|------------------|---------|
| Amendment BLM Serial #                                                                 | DING           | E                 |                  | 8       |
| NOTICE IS HEREBY GIVEN that the Arizona Rhyolite No. 4                                 | BLM<br>Date    | ENIX, ARIZONA     | 26               |         |
| lode mining claim has been located                                                     | Stamp          | RIZ               |                  | 5       |
| by <u>Vincent Apple</u> whose current mailing                                          |                | NO                | ы<br>С           |         |
| address is                                                                             |                |                   | 2                |         |
| North Las Vegas, Nevada 89131                                                          | L              |                   |                  |         |
| The general course of this claim isNortheast - Southwest                               | and it is sit  | uated in          | Pinal            |         |
| County, Arizona. This claim is1150feet in length and                                   | 600            | feet in width     | i.               |         |
| Total Claim Acreage. This claim runs from the location mor                             |                |                   |                  |         |
| is posted on the <u>Northeast</u> corner of the claim approximately <u>600</u>         |                |                   |                  |         |
| east end line andfeet in adirection to                                                 |                |                   |                  | :-      |
| marked by four monuments, one at each corner of the claim.                             | , the          | end               | line. This claim | IS      |
|                                                                                        | <b>•</b> • •   | 21 _              | 1                |         |
| The location monument on which this notice is posted is situated within                |                |                   |                  |         |
| S, Range 10 E, Gila Salt River Base and Meridian, Aria                                 |                |                   |                  | ons     |
| of the following quarter section(s), section(s), Township(s) and Range(                | s)             | Section 21, 1.1   | S., R.10 E.      |         |
|                                                                                        | - , <u>,,</u>  |                   |                  | - 2     |
| Gila Salt River Base and Meridian, Arizona.                                            |                |                   |                  | ۲<br>ي. |
| The locality of this claim with reference to some natural object or perma              |                |                   |                  | ر: tion |
| (if any) concerning its locality are as follows: The NE corner of the claim at wh      |                |                   |                  |         |
| distance of 1025 feet from the section corner common to Sections 16, 17, 20, & 21, T 1 | S, R.10 E., G. | & S.R.B.&M.       |                  |         |
| The above i                                                                            | information    | is shown on       | the attached ma  | -       |
| DATED AND POSTED on the ground this <sup>20</sup> day of <sup>Ma</sup>                 | ay,            | 20_ <sup>19</sup> |                  |         |
| IDCATOR(s) AGENT                                                                       |                |                   |                  |         |
| Print Name(s) Vincent Apple                                                            |                |                   |                  |         |
| Signature(s)                                                                           |                |                   |                  |         |
|                                                                                        |                |                   | Form MCF         |         |
|                                                                                        |                |                   | Revised July 2   | 2014    |