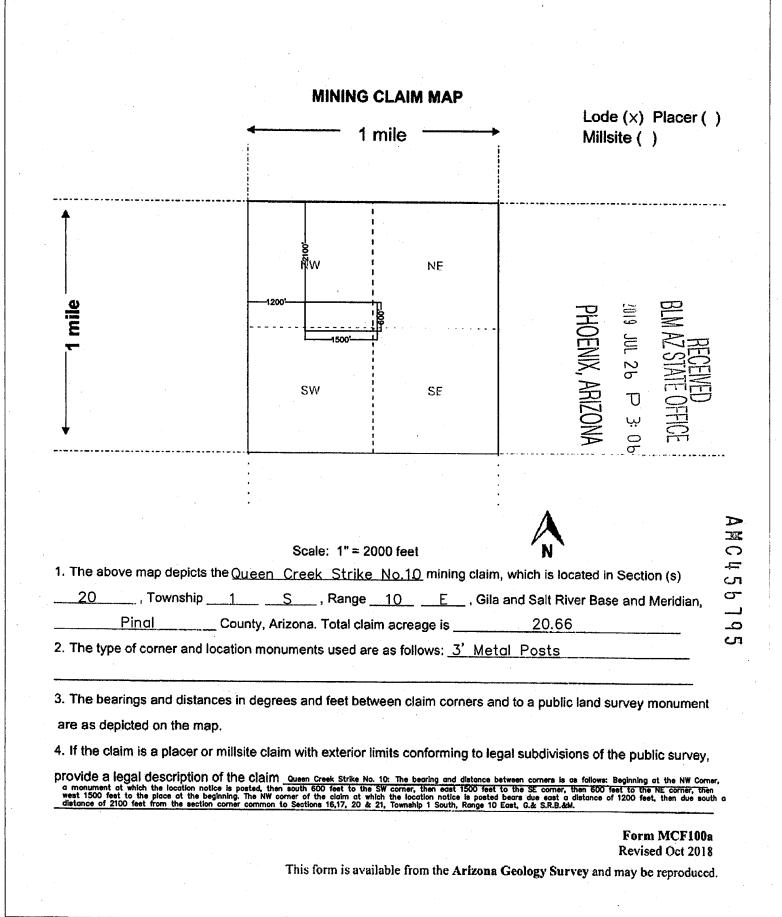

Box Number= AZ15234

Claim Begin-End: AMC456772-AMC456795

**6 Location Notices-Amendments and Supporting Documents** 

AZ15234-20 AMC448147-AMC457012

| MINING CLAIM STATUS REP                                                                                                                                                                     | ORT - 2018 - 2019                                                                                                                                                                                                                            |
|---------------------------------------------------------------------------------------------------------------------------------------------------------------------------------------------|----------------------------------------------------------------------------------------------------------------------------------------------------------------------------------------------------------------------------------------------|
| Data Entered: 8/21/19 Rom<br>LEAD SERIAL NUMBER: AMC 456772 thru                                                                                                                            | MTP Checked By: 8 24/19 RAM<br>GEO Checked By: 8/21/19 RAM<br>AMC 456795                                                                                                                                                                     |
| NUMBER OF CLAIMS & TYPE:<br>24 LODE<br>PLACER<br>ASSOCIATION PLACER                                                                                                                         | AMC $4900710$<br>CHARGES: $480$<br>Processing Fee @ \$20 = \$ 480<br>Location Fee @ \$37 = \$ 888<br>Maintenance Fee @ \$155 = \$ 7720<br>Maint Fee for Assoc Placer = \$<br>SUBTOTAL \$<br>Other Fees \$<br>Other Fees \$<br>TOTAL \$ 57088 |
| DOCUMENTS RECEIVED VIA :       Over-the-Counter []       Mail []         LEGAL DESCRIPTION:       T      R      SEC         T      R      SEC                                               |                                                                                                                                                                                                                                              |
| SPLIT ESTATE:       N/A []       SX []       PX []       OTHER []         SRHA []       Was proper Notice filed if located on SHRA                                                          | A                                                                                                                                                                                                                                            |
| RECONVEYED MINERALS ON BLM LAND REQUIRE OPENING ORDER F         Open to Entry On       N/A []         COMMENTS/STATUS:       VOID []       PARTIALLY VOID []       PVT MIN         OTHER [] | NERALS [] WITHDRAWN LANDS []                                                                                                                                                                                                                 |
| Originally sent to PDO - who ther                                                                                                                                                           | 1 sent to Aso4mc                                                                                                                                                                                                                             |
| [ ] Claimant acknowledges that portions of the following claim(s) site(s) n                                                                                                                 | nay be void or voidable.                                                                                                                                                                                                                     |
| Printed Name of Claimant Signa                                                                                                                                                              | ture of Claimant                                                                                                                                                                                                                             |
| ****************************FINAL ADJUDICATIC                                                                                                                                               | <b>DN</b> ************************************                                                                                                                                                                                               |

| LOCATION NOTICE FOR LODE MINING CLAIM                                                    |                                                     |
|------------------------------------------------------------------------------------------|-----------------------------------------------------|
| Amendment BLM Serial #                                                                   |                                                     |
| NOTICE IS HEREBY GIVEN that the                                                          | BLM ELVE SHL DELED A                                |
| lode mining claim has been located                                                       |                                                     |
| by Vincent Apple whose current mailing                                                   |                                                     |
| address is 7300 Afternoon Street                                                         |                                                     |
| North Las Vegas, Nevada 89131                                                            |                                                     |
| The general course of this claim is North-South                                          | and it is situated inPinal                          |
| County, Arizona. This claim isfeet in length and                                         | feet in width.                                      |
| Total Claim Acreage. This claim runs from the location mor                               | · · · · · · · · · · · · · · · · · · ·               |
| is posted on the <u>Northeast</u> corner of the claim approximately <u>600</u>           | feet in a direction to the                          |
| west end line andfeet in adirection to                                                   | thesouth end line. This claim is                    |
| marked by four monuments, one at each corner of the claim.                               | 0                                                   |
| The location monument on which this notice is posted is situated within                  | Section, Township                                   |
| , Range E, Gila Salt River Base and Meridian, Ariz                                       | zona and this claim encompasses portions            |
| of the following quarter section(s), section(s), Township(s) and Range(s                 | s)s discrimentation 21, T.1 S., R.10 E. and NE      |
| 1/4 of Section 20, T.1S., R. 10E.                                                        |                                                     |
| Gila Salt River Base and Meridian, Arizona.                                              |                                                     |
| The locality of this claim with reference to some natural object or perma                | anent monument and additional information           |
| (if any) concerning its locality are as follows: The NE corner of the claim at wh        | ich this location notice is posted bears due east a |
| distance of 440 feet from the section corner common to sections 16, 17, 20, & 21, T 1 S, | R.10 E., G.& S.R.B.&M.                              |
| The above i                                                                              | information is shown on the attached map.           |
| DATED AND POSTED on the ground this20 day ofM                                            | ,20 <u> </u>                                        |
| LOCATOR(s) AGENT                                                                         | NEN NER                                             |
| Print Name(s) Vincent Apple                                                              | CEIV<br>26<br>NIX, F                                |
| Signature(s)                                                                             | RIZ P OF                                            |
|                                                                                          | Form MCFig                                          |
|                                                                                          | Revised July 2014                                   |