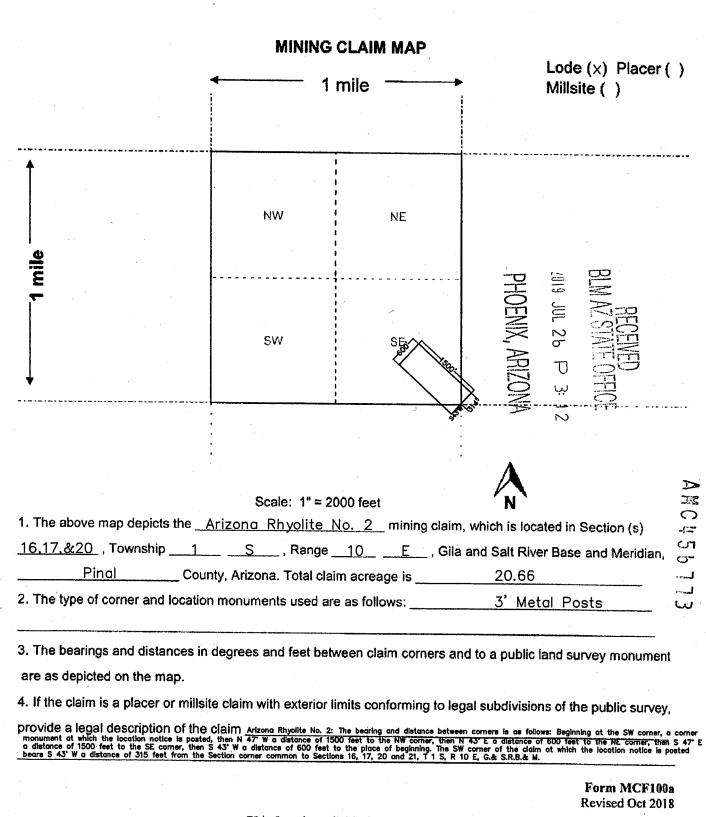

Form MCF100a Revised Oct 2018

| LOCATION NOTICE FOR LODE MINING CLAIM                                                   | NNIG                                                                                                                                                                                                                                                                                                                                                                                                                                                                                                                                                                                                                                                                                                                                                                                                                                                                                                                                                                                                                                                                                                                                                                  |
|-----------------------------------------------------------------------------------------|-----------------------------------------------------------------------------------------------------------------------------------------------------------------------------------------------------------------------------------------------------------------------------------------------------------------------------------------------------------------------------------------------------------------------------------------------------------------------------------------------------------------------------------------------------------------------------------------------------------------------------------------------------------------------------------------------------------------------------------------------------------------------------------------------------------------------------------------------------------------------------------------------------------------------------------------------------------------------------------------------------------------------------------------------------------------------------------------------------------------------------------------------------------------------|
| Amendment BLM Serial #                                                                  | OEN ARE                                                                                                                                                                                                                                                                                                                                                                                                                                                                                                                                                                                                                                                                                                                                                                                                                                                                                                                                                                                                                                                                                                                                                               |
| NOTICE IS HEREBY GIVEN that the Arizona Rhyolite No. 2                                  | Date × 26                                                                                                                                                                                                                                                                                                                                                                                                                                                                                                                                                                                                                                                                                                                                                                                                                                                                                                                                                                                                                                                                                                                                                             |
| lode mining claim has been located                                                      | Stamp AR D OF                                                                                                                                                                                                                                                                                                                                                                                                                                                                                                                                                                                                                                                                                                                                                                                                                                                                                                                                                                                                                                                                                                                                                         |
| by whose current mailing                                                                |                                                                                                                                                                                                                                                                                                                                                                                                                                                                                                                                                                                                                                                                                                                                                                                                                                                                                                                                                                                                                                                                                                                                                                       |
| address is                                                                              | A 12                                                                                                                                                                                                                                                                                                                                                                                                                                                                                                                                                                                                                                                                                                                                                                                                                                                                                                                                                                                                                                                                                                                                                                  |
| North Las Vegas, Nevada 89131                                                           |                                                                                                                                                                                                                                                                                                                                                                                                                                                                                                                                                                                                                                                                                                                                                                                                                                                                                                                                                                                                                                                                                                                                                                       |
| The general course of this claim isSouthwest-Northeast                                  | and it is situated in                                                                                                                                                                                                                                                                                                                                                                                                                                                                                                                                                                                                                                                                                                                                                                                                                                                                                                                                                                                                                                                                                                                                                 |
| County, Arizona. This claim is1500 feet in length and                                   | 600 feet in width.                                                                                                                                                                                                                                                                                                                                                                                                                                                                                                                                                                                                                                                                                                                                                                                                                                                                                                                                                                                                                                                                                                                                                    |
| Total Claim Acreage. This claim runs from the location mo                               | nument on which this location notice                                                                                                                                                                                                                                                                                                                                                                                                                                                                                                                                                                                                                                                                                                                                                                                                                                                                                                                                                                                                                                                                                                                                  |
| is posted on the <u>Southwest</u> corner of the claim approximately <u>600</u>          | feet in a <sup>westerly</sup> direction to the                                                                                                                                                                                                                                                                                                                                                                                                                                                                                                                                                                                                                                                                                                                                                                                                                                                                                                                                                                                                                                                                                                                        |
| west end line and feet in a direction to                                                |                                                                                                                                                                                                                                                                                                                                                                                                                                                                                                                                                                                                                                                                                                                                                                                                                                                                                                                                                                                                                                                                                                                                                                       |
| marked by four monuments, one at each corner of the claim.                              |                                                                                                                                                                                                                                                                                                                                                                                                                                                                                                                                                                                                                                                                                                                                                                                                                                                                                                                                                                                                                                                                                                                                                                       |
| •                                                                                       | 20                                                                                                                                                                                                                                                                                                                                                                                                                                                                                                                                                                                                                                                                                                                                                                                                                                                                                                                                                                                                                                                                                                                                                                    |
| The location monument on which this notice is posted is situated within                 | -                                                                                                                                                                                                                                                                                                                                                                                                                                                                                                                                                                                                                                                                                                                                                                                                                                                                                                                                                                                                                                                                                                                                                                     |
| S, Range, Gila Salt River Base and Meridian, Ari                                        |                                                                                                                                                                                                                                                                                                                                                                                                                                                                                                                                                                                                                                                                                                                                                                                                                                                                                                                                                                                                                                                                                                                                                                       |
| of the following quarter section(s), section(s), Township(s) and Range                  | (s) _ |
| 1/4 of Section 17, T.1S., R. 10E.; and SW 1/4 of Section 16, T.1 S., R.10 E.            |                                                                                                                                                                                                                                                                                                                                                                                                                                                                                                                                                                                                                                                                                                                                                                                                                                                                                                                                                                                                                                                                                                                                                                       |
| Gila Salt River Base and Meridian, Arizona.                                             |                                                                                                                                                                                                                                                                                                                                                                                                                                                                                                                                                                                                                                                                                                                                                                                                                                                                                                                                                                                                                                                                                                                                                                       |
| The locality of this claim with reference to some natural object or perm                | _                                                                                                                                                                                                                                                                                                                                                                                                                                                                                                                                                                                                                                                                                                                                                                                                                                                                                                                                                                                                                                                                                                                                                                     |
| (if any) concerning its locality are as follows: The SW corner of the claim at w        |                                                                                                                                                                                                                                                                                                                                                                                                                                                                                                                                                                                                                                                                                                                                                                                                                                                                                                                                                                                                                                                                                                                                                                       |
| distance of 315 feet from the section corner common to Sections 16, 17, 20, & 21, T 1 S |                                                                                                                                                                                                                                                                                                                                                                                                                                                                                                                                                                                                                                                                                                                                                                                                                                                                                                                                                                                                                                                                                                                                                                       |
| The above                                                                               | information is shown on the attached map.                                                                                                                                                                                                                                                                                                                                                                                                                                                                                                                                                                                                                                                                                                                                                                                                                                                                                                                                                                                                                                                                                                                             |
|                                                                                         | <sup><i>hay</i></sup> , 20 <sup>19</sup> .                                                                                                                                                                                                                                                                                                                                                                                                                                                                                                                                                                                                                                                                                                                                                                                                                                                                                                                                                                                                                                                                                                                            |
|                                                                                         | , 20                                                                                                                                                                                                                                                                                                                                                                                                                                                                                                                                                                                                                                                                                                                                                                                                                                                                                                                                                                                                                                                                                                                                                                  |
| LOCATOR(s) AGENT                                                                        |                                                                                                                                                                                                                                                                                                                                                                                                                                                                                                                                                                                                                                                                                                                                                                                                                                                                                                                                                                                                                                                                                                                                                                       |
| Print Name(s) Vincent Apple                                                             | · · · · · · · · · · · · · · · · · · ·                                                                                                                                                                                                                                                                                                                                                                                                                                                                                                                                                                                                                                                                                                                                                                                                                                                                                                                                                                                                                                                                                                                                 |
| Signature(s) 205                                                                        |                                                                                                                                                                                                                                                                                                                                                                                                                                                                                                                                                                                                                                                                                                                                                                                                                                                                                                                                                                                                                                                                                                                                                                       |
|                                                                                         | Form MCF100<br>Paying July 2014                                                                                                                                                                                                                                                                                                                                                                                                                                                                                                                                                                                                                                                                                                                                                                                                                                                                                                                                                                                                                                                                                                                                       |
| This form is qualitable form the Anti-                                                  | Revised July 2014<br>zona Geological Survey and may be reproduced.                                                                                                                                                                                                                                                                                                                                                                                                                                                                                                                                                                                                                                                                                                                                                                                                                                                                                                                                                                                                                                                                                                    |