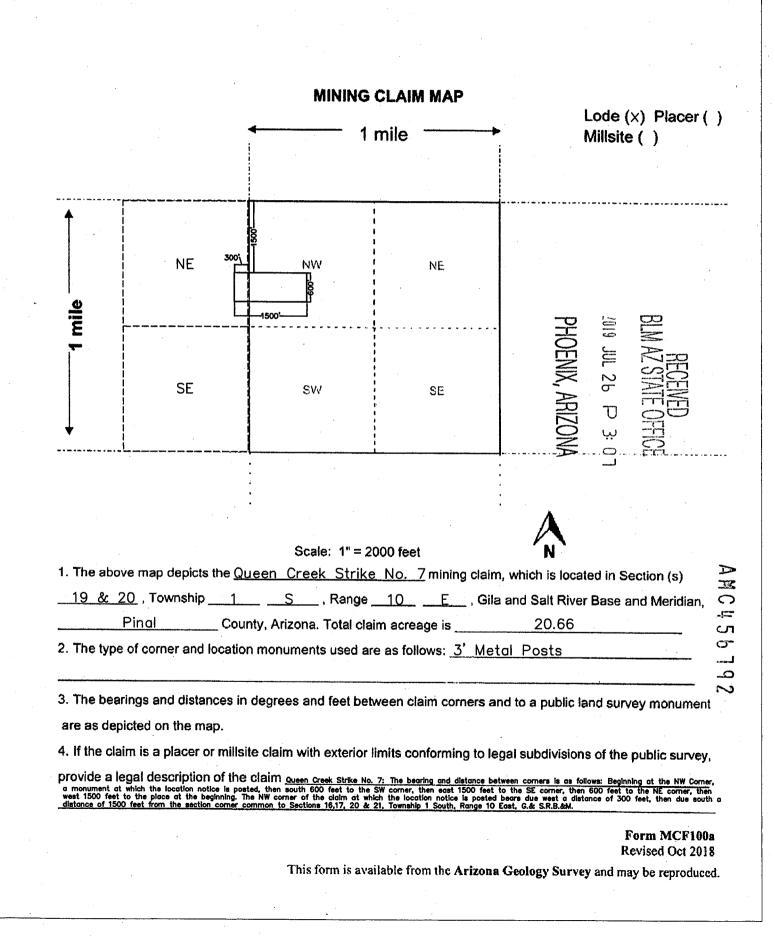

Box Number= AZ15234

Claim Begin-End: AMC456772-AMC456795

**6 Location Notices-Amendments and Supporting Documents** 

AZ15234-20 AMC448147-AMC457012

| MINING CLAIM STATUS REP                                                                                                                                                                     | ORT - 2018 - 2019                                                                                                                                                                                                                            |
|---------------------------------------------------------------------------------------------------------------------------------------------------------------------------------------------|----------------------------------------------------------------------------------------------------------------------------------------------------------------------------------------------------------------------------------------------|
| Data Entered: 8/21/19 Rom<br>LEAD SERIAL NUMBER: AMC 456772 thru                                                                                                                            | MTP Checked By: 8 24/19 RAM<br>GEO Checked By: 8/21/19 RAM<br>AMC 456795                                                                                                                                                                     |
| NUMBER OF CLAIMS & TYPE:<br>24 LODE<br>PLACER<br>ASSOCIATION PLACER                                                                                                                         | AMC $4900710$<br>CHARGES: $480$<br>Processing Fee @ \$20 = \$ 480<br>Location Fee @ \$37 = \$ 888<br>Maintenance Fee @ \$155 = \$ 7720<br>Maint Fee for Assoc Placer = \$<br>SUBTOTAL \$<br>Other Fees \$<br>Other Fees \$<br>TOTAL \$ 57088 |
| DOCUMENTS RECEIVED VIA :       Over-the-Counter []       Mail []         LEGAL DESCRIPTION:       T      R      SEC         T      R      SEC                                               |                                                                                                                                                                                                                                              |
| SPLIT ESTATE:       N/A []       SX []       PX []       OTHER []         SRHA []       Was proper Notice filed if located on SHRA                                                          | A                                                                                                                                                                                                                                            |
| RECONVEYED MINERALS ON BLM LAND REQUIRE OPENING ORDER F         Open to Entry On       N/A []         COMMENTS/STATUS:       VOID []       PARTIALLY VOID []       PVT MIN         OTHER [] | NERALS [] WITHDRAWN LANDS []                                                                                                                                                                                                                 |
| Originally sent to PDO - who ther                                                                                                                                                           | 1 sent to Aso4mc                                                                                                                                                                                                                             |
| [ ] Claimant acknowledges that portions of the following claim(s) site(s) n                                                                                                                 | nay be void or voidable.                                                                                                                                                                                                                     |
| Printed Name of Claimant Signa                                                                                                                                                              | ture of Claimant                                                                                                                                                                                                                             |
| ****************************FINAL ADJUDICATIC                                                                                                                                               | <b>DN</b> ************************************                                                                                                                                                                                               |

| LOCATION NOTICE FOR LODE MINING CLAIM                                                    |                                                     |
|------------------------------------------------------------------------------------------|-----------------------------------------------------|
| Amendment BLM Serial #                                                                   |                                                     |
| NOTICE IS HEREBY GIVEN that the                                                          | BLM ELVE SHL DELED A                                |
| lode mining claim has been located                                                       |                                                     |
| by Vincent Apple whose current mailing                                                   |                                                     |
| address is 7300 Afternoon Street                                                         |                                                     |
| North Las Vegas, Nevada 89131                                                            |                                                     |
| The general course of this claim is North-South                                          | and it is situated inPinal                          |
| County, Arizona. This claim isfeet in length and                                         | feet in width.                                      |
| Total Claim Acreage. This claim runs from the location mor                               | · · · · · · · · · · · · · · · · · · ·               |
| is posted on the <u>Northeast</u> corner of the claim approximately <u>600</u>           | feet in a direction to the                          |
| west end line andfeet in adirection to                                                   | thesouth end line. This claim is                    |
| marked by four monuments, one at each corner of the claim.                               | 0                                                   |
| The location monument on which this notice is posted is situated within                  | Section, Township                                   |
| , Range E, Gila Salt River Base and Meridian, Ariz                                       | zona and this claim encompasses portions            |
| of the following quarter section(s), section(s), Township(s) and Range(s                 | s)s discrimentation 21, T.1 S., R.10 E. and NE      |
| 1/4 of Section 20, T.1S., R. 10E.                                                        |                                                     |
| Gila Salt River Base and Meridian, Arizona.                                              |                                                     |
| The locality of this claim with reference to some natural object or perma                | anent monument and additional information           |
| (if any) concerning its locality are as follows: The NE corner of the claim at wh        | ich this location notice is posted bears due east a |
| distance of 440 feet from the section corner common to sections 16, 17, 20, & 21, T 1 S, | R.10 E., G.& S.R.B.&M.                              |
| The above i                                                                              | information is shown on the attached map.           |
| DATED AND POSTED on the ground this20 day ofM                                            | ,20 <u> </u>                                        |
| LOCATOR(s) AGENT                                                                         | NEN NER                                             |
| Print Name(s) Vincent Apple                                                              | CEIV<br>26<br>NIX, F                                |
| Signature(s)                                                                             | RIZ P OF                                            |
|                                                                                          | Form MCFig                                          |
|                                                                                          | Revised July 2014                                   |