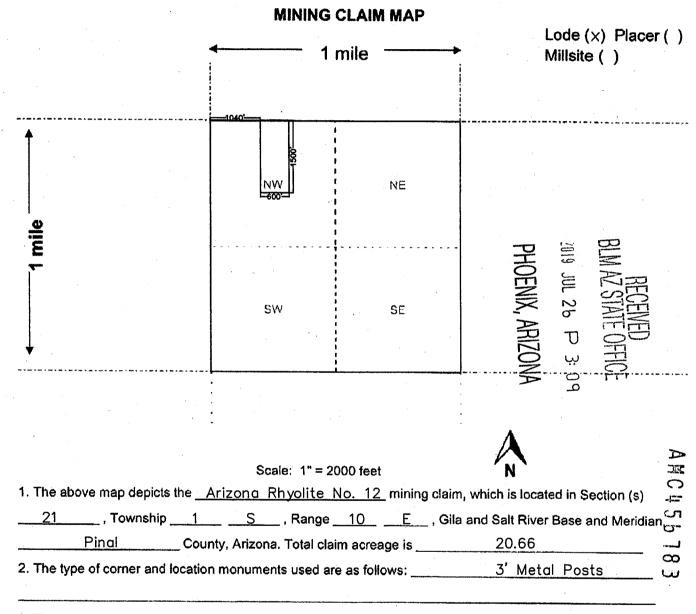

|              |                                             |                         |                                  |                                       | Lode (x) Placer (                                                                                                                  | ()       |
|--------------|---------------------------------------------|-------------------------|----------------------------------|---------------------------------------|------------------------------------------------------------------------------------------------------------------------------------|----------|
|              |                                             | <b>1</b>                | mile                             | • '<br>i                              | Millsite ()                                                                                                                        |          |
|              |                                             | -440'-                  |                                  |                                       |                                                                                                                                    |          |
|              |                                             | 1.500                   |                                  |                                       |                                                                                                                                    |          |
|              | NE L                                        | NW                      | NE NE                            |                                       |                                                                                                                                    |          |
| mile         |                                             |                         | 1<br>1<br>1<br>1                 | -0                                    | BL                                                                                                                                 |          |
| <b>1</b>     | SE                                          | SW                      | SE                               | HOENIX, ARIZON                        | RECEIVED<br>BLM AZ STATE OFFICE<br>Data Jul 26 P 3: 1                                                                              |          |
|              |                                             |                         |                                  | • • • • • • • • • • • • • • • • • • • | <u>N</u>                                                                                                                           |          |
|              |                                             |                         |                                  | <b>A</b>                              |                                                                                                                                    | AR       |
|              |                                             | Scale: 1* = 2           | 000 feet                         | N                                     |                                                                                                                                    | Сц       |
| 1. The abov  | ve map depicts the                          | Arizona Rhyolite        | No. 1 mining clain               | n, which is loca                      | ited in Section (s)                                                                                                                | ່ 5<br>5 |
|              |                                             | <u>S</u> , Range        |                                  |                                       | r Base and Meridian,                                                                                                               | _        |
|              |                                             | nty, Arizona. Total cla |                                  |                                       |                                                                                                                                    | 12       |
| 2. The type  | of corner and locatio                       | n monuments used ar     | e as follows:                    | <u> </u>                              | al Posts                                                                                                                           |          |
|              | rings and distances in<br>icted on the map. | degrees and feet bet    | ween claim corners a             | nd to a public I                      | and survey monumen                                                                                                                 | t        |
|              |                                             | ite claim with exterior | limits conforming to to          | ant out division                      | ns of the public survey                                                                                                            | . '      |
| provide a le | egal description of the                     |                         | The begring and distance between | n cornere le ce follow                | IS OT THE PUDIIC SURVEY<br>s: Beginning at the NE corner, a<br>east 600 feet to the SE corner,<br>s of 440 feet from the section c |          |