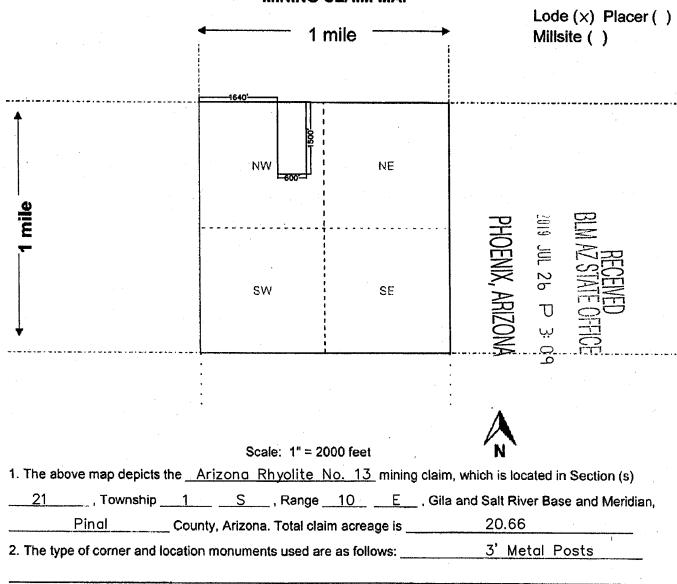

Form MCF100a Revised Oct 2018

| LOCATION NOTICE FOR LODE MINING CLAIM                                                   | NNIG                                                                                                                                                                                                                                                                                                                                                                                                                                                                                                                                                                                                                                                                                                                                                                                                                                                                                                                                                                                                                                                                                                                                                                  |
|-----------------------------------------------------------------------------------------|-----------------------------------------------------------------------------------------------------------------------------------------------------------------------------------------------------------------------------------------------------------------------------------------------------------------------------------------------------------------------------------------------------------------------------------------------------------------------------------------------------------------------------------------------------------------------------------------------------------------------------------------------------------------------------------------------------------------------------------------------------------------------------------------------------------------------------------------------------------------------------------------------------------------------------------------------------------------------------------------------------------------------------------------------------------------------------------------------------------------------------------------------------------------------|
| Amendment BLM Serial #                                                                  | OEN ARE                                                                                                                                                                                                                                                                                                                                                                                                                                                                                                                                                                                                                                                                                                                                                                                                                                                                                                                                                                                                                                                                                                                                                               |
| NOTICE IS HEREBY GIVEN that the Arizona Rhyolite No. 2                                  | Date × 26                                                                                                                                                                                                                                                                                                                                                                                                                                                                                                                                                                                                                                                                                                                                                                                                                                                                                                                                                                                                                                                                                                                                                             |
| lode mining claim has been located                                                      | Stamp AR D OF                                                                                                                                                                                                                                                                                                                                                                                                                                                                                                                                                                                                                                                                                                                                                                                                                                                                                                                                                                                                                                                                                                                                                         |
| by whose current mailing                                                                |                                                                                                                                                                                                                                                                                                                                                                                                                                                                                                                                                                                                                                                                                                                                                                                                                                                                                                                                                                                                                                                                                                                                                                       |
| address is                                                                              | A 12                                                                                                                                                                                                                                                                                                                                                                                                                                                                                                                                                                                                                                                                                                                                                                                                                                                                                                                                                                                                                                                                                                                                                                  |
| North Las Vegas, Nevada 89131                                                           |                                                                                                                                                                                                                                                                                                                                                                                                                                                                                                                                                                                                                                                                                                                                                                                                                                                                                                                                                                                                                                                                                                                                                                       |
| The general course of this claim isSouthwest-Northeast                                  | and it is situated in                                                                                                                                                                                                                                                                                                                                                                                                                                                                                                                                                                                                                                                                                                                                                                                                                                                                                                                                                                                                                                                                                                                                                 |
| County, Arizona. This claim is1500 feet in length and                                   | 600 feet in width.                                                                                                                                                                                                                                                                                                                                                                                                                                                                                                                                                                                                                                                                                                                                                                                                                                                                                                                                                                                                                                                                                                                                                    |
| Total Claim Acreage. This claim runs from the location mo                               | nument on which this location notice                                                                                                                                                                                                                                                                                                                                                                                                                                                                                                                                                                                                                                                                                                                                                                                                                                                                                                                                                                                                                                                                                                                                  |
| is posted on the <u>Southwest</u> corner of the claim approximately <u>600</u>          | feet in a <sup>westerly</sup> direction to the                                                                                                                                                                                                                                                                                                                                                                                                                                                                                                                                                                                                                                                                                                                                                                                                                                                                                                                                                                                                                                                                                                                        |
| west end line and feet in a direction to                                                |                                                                                                                                                                                                                                                                                                                                                                                                                                                                                                                                                                                                                                                                                                                                                                                                                                                                                                                                                                                                                                                                                                                                                                       |
| marked by four monuments, one at each corner of the claim.                              |                                                                                                                                                                                                                                                                                                                                                                                                                                                                                                                                                                                                                                                                                                                                                                                                                                                                                                                                                                                                                                                                                                                                                                       |
| •                                                                                       | 20                                                                                                                                                                                                                                                                                                                                                                                                                                                                                                                                                                                                                                                                                                                                                                                                                                                                                                                                                                                                                                                                                                                                                                    |
| The location monument on which this notice is posted is situated within                 | -                                                                                                                                                                                                                                                                                                                                                                                                                                                                                                                                                                                                                                                                                                                                                                                                                                                                                                                                                                                                                                                                                                                                                                     |
| S, Range, Gila Salt River Base and Meridian, Ari                                        |                                                                                                                                                                                                                                                                                                                                                                                                                                                                                                                                                                                                                                                                                                                                                                                                                                                                                                                                                                                                                                                                                                                                                                       |
| of the following quarter section(s), section(s), Township(s) and Range                  | (s) _ |
| 1/4 of Section 17, T.1S., R. 10E.; and SW 1/4 of Section 16, T.1 S., R.10 E.            |                                                                                                                                                                                                                                                                                                                                                                                                                                                                                                                                                                                                                                                                                                                                                                                                                                                                                                                                                                                                                                                                                                                                                                       |
| Gila Salt River Base and Meridian, Arizona.                                             |                                                                                                                                                                                                                                                                                                                                                                                                                                                                                                                                                                                                                                                                                                                                                                                                                                                                                                                                                                                                                                                                                                                                                                       |
| The locality of this claim with reference to some natural object or perm                | _                                                                                                                                                                                                                                                                                                                                                                                                                                                                                                                                                                                                                                                                                                                                                                                                                                                                                                                                                                                                                                                                                                                                                                     |
| (if any) concerning its locality are as follows: The SW corner of the claim at w        |                                                                                                                                                                                                                                                                                                                                                                                                                                                                                                                                                                                                                                                                                                                                                                                                                                                                                                                                                                                                                                                                                                                                                                       |
| distance of 315 feet from the section corner common to Sections 16, 17, 20, & 21, T 1 S |                                                                                                                                                                                                                                                                                                                                                                                                                                                                                                                                                                                                                                                                                                                                                                                                                                                                                                                                                                                                                                                                                                                                                                       |
| The above                                                                               | information is shown on the attached map.                                                                                                                                                                                                                                                                                                                                                                                                                                                                                                                                                                                                                                                                                                                                                                                                                                                                                                                                                                                                                                                                                                                             |
|                                                                                         | <sup><i>hay</i></sup> , 20 <sup>19</sup> .                                                                                                                                                                                                                                                                                                                                                                                                                                                                                                                                                                                                                                                                                                                                                                                                                                                                                                                                                                                                                                                                                                                            |
|                                                                                         | , 20                                                                                                                                                                                                                                                                                                                                                                                                                                                                                                                                                                                                                                                                                                                                                                                                                                                                                                                                                                                                                                                                                                                                                                  |
| LOCATOR(s) AGENT                                                                        |                                                                                                                                                                                                                                                                                                                                                                                                                                                                                                                                                                                                                                                                                                                                                                                                                                                                                                                                                                                                                                                                                                                                                                       |
| Print Name(s) Vincent Apple                                                             | · · · · · · · · · · · · · · · · · · ·                                                                                                                                                                                                                                                                                                                                                                                                                                                                                                                                                                                                                                                                                                                                                                                                                                                                                                                                                                                                                                                                                                                                 |
| Signature(s) 205                                                                        |                                                                                                                                                                                                                                                                                                                                                                                                                                                                                                                                                                                                                                                                                                                                                                                                                                                                                                                                                                                                                                                                                                                                                                       |
|                                                                                         | Form MCF100<br>Paying July 2014                                                                                                                                                                                                                                                                                                                                                                                                                                                                                                                                                                                                                                                                                                                                                                                                                                                                                                                                                                                                                                                                                                                                       |
| This form is qualitable form the Anti-                                                  | Revised July 2014<br>zona Geological Survey and may be reproduced.                                                                                                                                                                                                                                                                                                                                                                                                                                                                                                                                                                                                                                                                                                                                                                                                                                                                                                                                                                                                                                                                                                    |