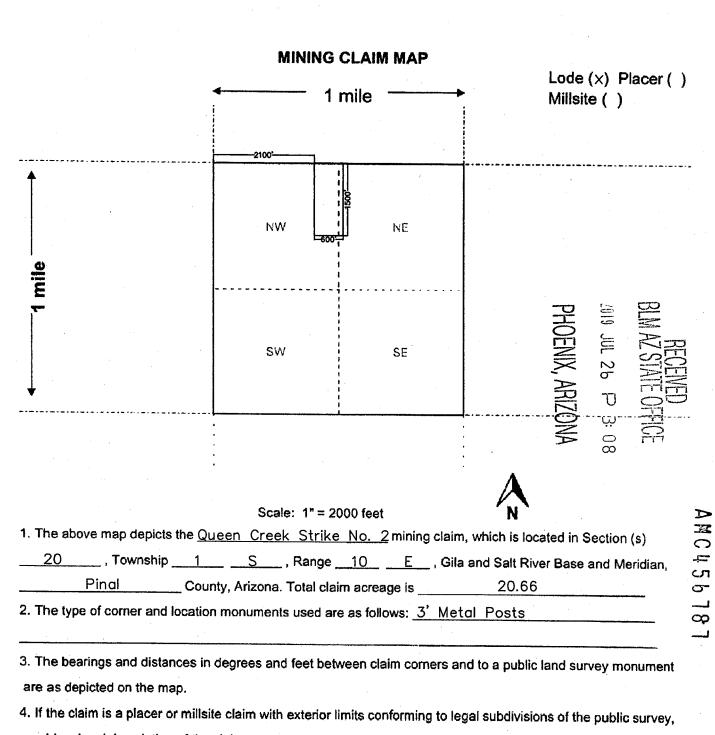

| LOCATION NOTICE FOR LODE MINING CLAIM                                                    |                                                     |
|------------------------------------------------------------------------------------------|-----------------------------------------------------|
| Amendment BLM Serial #                                                                   |                                                     |
| NOTICE IS HEREBY GIVEN that the                                                          | BLM ELVE SHL DELED A                                |
| lode mining claim has been located                                                       |                                                     |
| by Vincent Apple whose current mailing                                                   |                                                     |
| address is 7300 Afternoon Street                                                         |                                                     |
| North Las Vegas, Nevada 89131                                                            |                                                     |
| The general course of this claim is North-South                                          | and it is situated inPinal                          |
| County, Arizona. This claim isfeet in length and                                         | feet in width.                                      |
| Total Claim Acreage. This claim runs from the location mor                               | · · · · · · · · · · · · · · · · · · ·               |
| is posted on the <u>Northeast</u> corner of the claim approximately <u>600</u>           | feet in a direction to the                          |
| west end line andfeet in adirection to                                                   | thesouth end line. This claim is                    |
| marked by four monuments, one at each corner of the claim.                               | 0                                                   |
| The location monument on which this notice is posted is situated within                  | Section, Township                                   |
| , Range E, Gila Salt River Base and Meridian, Ariz                                       | zona and this claim encompasses portions            |
| of the following quarter section(s), section(s), Township(s) and Range(s                 | s)s discrimentation 21, T.1 S., R.10 E. and NE      |
| 1/4 of Section 20, T.1S., R. 10E.                                                        |                                                     |
| Gila Salt River Base and Meridian, Arizona.                                              |                                                     |
| The locality of this claim with reference to some natural object or perma                | anent monument and additional information           |
| (if any) concerning its locality are as follows: The NE corner of the claim at wh        | ich this location notice is posted bears due east a |
| distance of 440 feet from the section corner common to sections 16, 17, 20, & 21, T 1 S, | R.10 E., G.& S.R.B.&M.                              |
| The above i                                                                              | information is shown on the attached map.           |
| DATED AND POSTED on the ground this20 day ofM                                            | ,20 <u> </u>                                        |
| LOCATOR(s) AGENT                                                                         | NEN NER                                             |
| Print Name(s) Vincent Apple                                                              | CEIV<br>26<br>NIX, F                                |
| Signature(s)                                                                             | RIZ P OF                                            |
|                                                                                          | Form MCFig                                          |
|                                                                                          | Revised July 2014                                   |

|              |                                             |                         |                                  |                                       | Lode (x) Placer (                                                                                                                  | ()       |
|--------------|---------------------------------------------|-------------------------|----------------------------------|---------------------------------------|------------------------------------------------------------------------------------------------------------------------------------|----------|
|              |                                             | <b>1</b>                | mile                             | • '<br>i                              | Millsite ()                                                                                                                        |          |
|              |                                             | -440'-                  |                                  |                                       |                                                                                                                                    |          |
|              |                                             | 1.500                   |                                  |                                       |                                                                                                                                    |          |
|              | NE L                                        | NW                      | NE NE                            |                                       |                                                                                                                                    |          |
| mile         |                                             |                         | 1<br>1<br>1<br>1                 | -0                                    | BL                                                                                                                                 |          |
| <b>1</b>     | SE                                          | SW                      | SE                               | HOENIX, ARIZON                        | RECEIVED<br>BLM AZ STATE OFFICE<br>Data Jul 26 P 3: 1                                                                              |          |
|              |                                             |                         |                                  | • • • • • • • • • • • • • • • • • • • | <u>N</u>                                                                                                                           |          |
|              |                                             |                         |                                  | <b>A</b>                              |                                                                                                                                    | AR       |
|              |                                             | Scale: 1* = 2           | 000 feet                         | N                                     |                                                                                                                                    | Сц       |
| 1. The abov  | ve map depicts the                          | Arizona Rhyolite        | No. 1 mining clain               | n, which is loca                      | ited in Section (s)                                                                                                                | ່ 5<br>5 |
|              |                                             | <u>S</u> , Range        |                                  |                                       | r Base and Meridian,                                                                                                               | _        |
|              |                                             | nty, Arizona. Total cla |                                  |                                       |                                                                                                                                    | 12       |
| 2. The type  | of corner and locatio                       | n monuments used ar     | e as follows:                    | <u> </u>                              | al Posts                                                                                                                           |          |
|              | rings and distances in<br>icted on the map. | degrees and feet bet    | ween claim corners a             | nd to a public I                      | and survey monumen                                                                                                                 | t        |
|              |                                             | ite claim with exterior | limits conforming to to          | ant out division                      | ns of the public survey                                                                                                            | . '      |
| provide a le | egal description of the                     |                         | The begring and distance between | n cornere le ce follow                | IS OT THE PUDIIC SURVEY<br>s: Beginning at the NE corner, a<br>east 600 feet to the SE corner,<br>s of 440 feet from the section c |          |