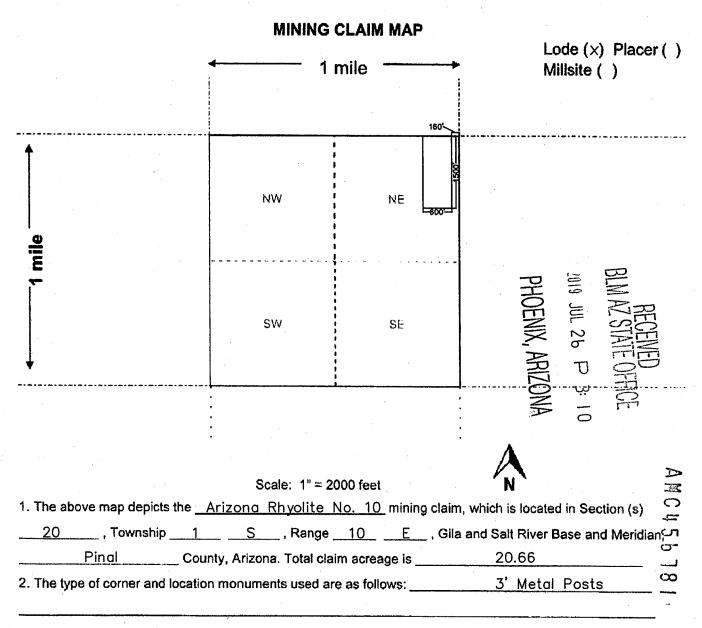

|                                    | MINING CLAIM MAP                    |                    | Lode (x) Place<br>→ Millsite ( ) |                                         |  |
|------------------------------------|-------------------------------------|--------------------|----------------------------------|-----------------------------------------|--|
|                                    |                                     | NE                 |                                  |                                         |  |
| T<br>T<br>T<br>T<br>T<br>T         | sw                                  | SE                 | PHOENIX, ARIZONA                 | RECEIVED<br>BLM AZ STATE OFFIC          |  |
|                                    |                                     | <b>000</b> (       | Â                                | ~~~~~~~~~~~~~~~~~~~~~~~~~~~~~~~~~~~~~~~ |  |
| 1. The above map depicts the _     | Scale: 1" = 2<br>Arizona Rhyolite I |                    | <b>N</b><br>im, which is located | d in Section (s)                        |  |
| 21, Township1                      | , Range                             |                    |                                  |                                         |  |
| PinalCou                           | unty, Arizona. Total cla            | im acreage is      | 20.66                            |                                         |  |
| 2. The type of corner and location | on monuments used ar                | e as follows:      | <u> </u>                         | Posts                                   |  |
|                                    |                                     |                    |                                  |                                         |  |
| 3. The bearings and distances in   | n degrees and feet bet              | ween claim corners | and to a public lan              | d survey monument                       |  |
| are as depicted on the map.        |                                     |                    |                                  |                                         |  |

provide a legal description of the claim Arizona Rhyolite No. 3: The bearing and distance between corners is as follows: Beginning at the NW corner, a corner monument at which the location notice is posted, then south 1500 feet to the SW corner, then east 600 feet to the SE corner, then north 1500 feet to the NE corner, then west 600 feet to the place of beginning. The NW corner of the claim at which the location notice is posted bears due east a distance of 440 feet from the section corner common to Sections 16, 17, 20 and 21, T 1 S, R 10 E, G& S.R.B.& M.