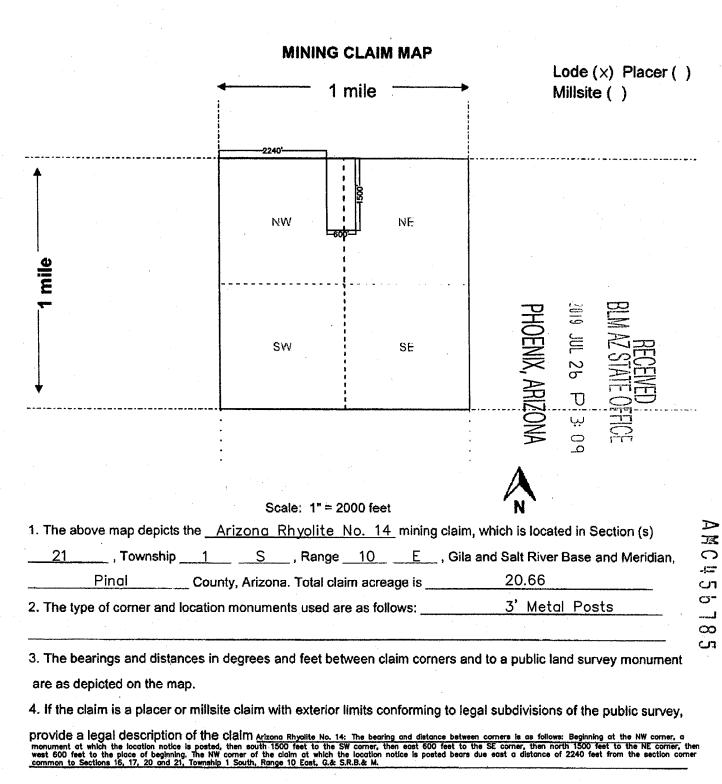

provide a legal description of the claim Arizona Rhyolite No. 3: The bearing and distance between corners is as follows: Beginning at the NW corner, a corner monument at which the location notice is posted, then south 1500 feet to the SW corner, then east 600 feet to the SE corner, then north 1500 feet to the NE corner, then west 600 feet to the place of beginning. The NW corner of the claim at which the location notice is posted bears due east a distance of 440 feet from the section corner common to Sections 16, 17, 20 and 21, T 1 S, R 10 E, G& S.R.B.& M.

> Form MCF100a Revised Oct 2018

| LOCATION NOTICE FOR LODE MINING CLAIM                                                  |                | 승                 | 9 .<br>M         |         |
|----------------------------------------------------------------------------------------|----------------|-------------------|------------------|---------|
| Amendment BLM Serial #                                                                 | DING           | E                 |                  | 8       |
| NOTICE IS HEREBY GIVEN that the Arizona Rhyolite No. 4                                 | BLM<br>Date    | ENIX, ARIZONA     | 26               |         |
| lode mining claim has been located                                                     | Stamp          | RIZ               |                  | 5       |
| by <u>Vincent Apple</u> whose current mailing                                          |                | NO                | ы<br>С           |         |
| address is                                                                             |                |                   | 2                |         |
| North Las Vegas, Nevada 89131                                                          | L              |                   |                  |         |
| The general course of this claim isNortheast - Southwest                               | and it is sit  | uated in          | Pinal            |         |
| County, Arizona. This claim is1150feet in length and                                   | 600            | feet in width     | i.               |         |
| Total Claim Acreage. This claim runs from the location mor                             |                |                   |                  |         |
| is posted on the <u>Northeast</u> corner of the claim approximately <u>600</u>         |                |                   |                  |         |
| east end line andfeet in adirection to                                                 |                |                   |                  | :-      |
| marked by four monuments, one at each corner of the claim.                             | , the          | end               | line. This claim | IS      |
|                                                                                        | <b>•</b> • •   | 21 _              | 1                |         |
| The location monument on which this notice is posted is situated within                |                |                   |                  |         |
| S, Range 10 E, Gila Salt River Base and Meridian, Aria                                 |                |                   |                  | ons     |
| of the following quarter section(s), section(s), Township(s) and Range(                | s)             | Section 21, 1.1   | S., R.10 E.      |         |
|                                                                                        | - , <u>,,</u>  |                   |                  | - 2     |
| Gila Salt River Base and Meridian, Arizona.                                            |                |                   |                  | ۲<br>ي. |
| The locality of this claim with reference to some natural object or perma              |                |                   |                  | ر: tion |
| (if any) concerning its locality are as follows: The NE corner of the claim at wh      |                |                   |                  |         |
| distance of 1025 feet from the section corner common to Sections 16, 17, 20, & 21, T 1 | S, R.10 E., G. | & S.R.B.&M.       |                  |         |
| The above i                                                                            | information    | is shown on       | the attached ma  | -       |
| DATED AND POSTED on the ground this <sup>20</sup> day of <sup>Ma</sup>                 | ay,            | 20_ <sup>19</sup> |                  |         |
| IDCATOR(s) AGENT                                                                       |                |                   |                  |         |
| Print Name(s) Vincent Apple                                                            |                |                   |                  |         |
| Signature(s)                                                                           |                |                   |                  |         |
|                                                                                        |                |                   | Form MCF         |         |
|                                                                                        |                |                   | Revised July 2   | 2014    |