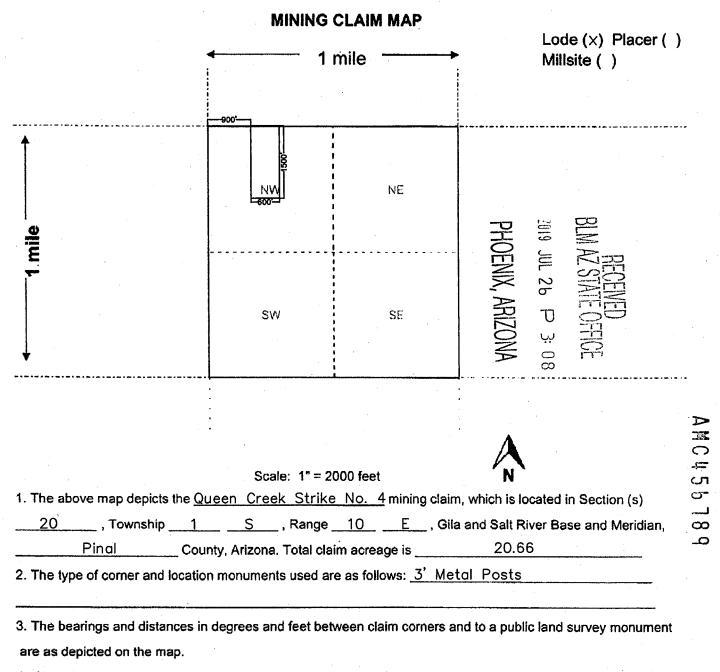

•

| LOCATION NOTICE FOR LODE MINING CLAIM                                                    |              | E                         | - lig      |                |
|------------------------------------------------------------------------------------------|--------------|---------------------------|------------|----------------|
| Amendment BLM Serial #                                                                   |              | )EN                       | JUL        |                |
| NOTICE IS HEREBY GIVEN that the                                                          | BLM<br>Date  | DENIX, ARIZONA            | 26         | OEW            |
| lode mining claim has been located                                                       | Stamp        | RIZ                       | σ          |                |
| by <u></u> whose current mailing                                                         |              | <u>.0</u>                 | بب<br>     | )FFICE         |
| address is                                                                               |              | A                         | 12         | 677            |
| North Las Vegas, Nevada 89131                                                            |              |                           | <u> </u>   |                |
| The general course of this claim isNorth-South                                           | and it is si | tuated in                 | ·F         | Pina!          |
| County, Arizona. This claim is <sup>1500</sup> feet in length and                        |              |                           |            |                |
| 20.66 Total Claim Acreage. This claim runs from the location mor                         |              |                           |            | notice         |
| is posted on the <u>Northwest</u> corner of the claim approximately <u>600</u>           |              |                           |            |                |
| east and line and 1500 fact in southernly                                                |              | a                         |            | on to the      |
| eastend line andfeet in aouthernlydirection to                                           | o the        | er                        | id line. T | his claim is   |
| marked by four monuments, one at each corner of the claim.                               |              |                           |            |                |
| The location monument on which this notice is posted is situated within                  |              |                           |            |                |
| , Range <sup>10</sup> , Gila Salt River Base and Meridian, Aria                          | zona and t   | his claim ei              | ncompas    | ses portions   |
| of the following quarter section(s), section(s), Township(s) and Range(s                 |              |                           |            |                |
|                                                                                          | 3)           |                           |            |                |
| Gila Salt River Base and Meridian, Arizona.                                              |              |                           |            |                |
|                                                                                          |              |                           |            |                |
| The locality of this claim with reference to some natural object or perma                |              |                           |            |                |
| (if any) concerning its locality are as follows: The NW corner of the claim at wh        |              |                           | osted bear | s due east a   |
| distance of 440 feet from the section corner common to sections 16, 17, 20, & 21, T 1 S, | R.10 E., G.8 | S.R.B.&M.                 |            |                |
| The above i                                                                              | informatior  | is shown o                | on the at  | tached map.    |
| DATED AND POSTED on the ground this <sup>20</sup> day of <sup>Ma</sup>                   |              | 20 <u><sup>19</sup></u> . |            | •              |
| LOCATOR(s)  AGENT                                                                        |              |                           |            |                |
| Print Name(s) Vincent Apple                                                              |              |                           |            |                |
| Signature(s)                                                                             |              |                           |            |                |
|                                                                                          |              |                           | F          | orm MCF100     |
|                                                                                          |              |                           |            | ised July 2014 |