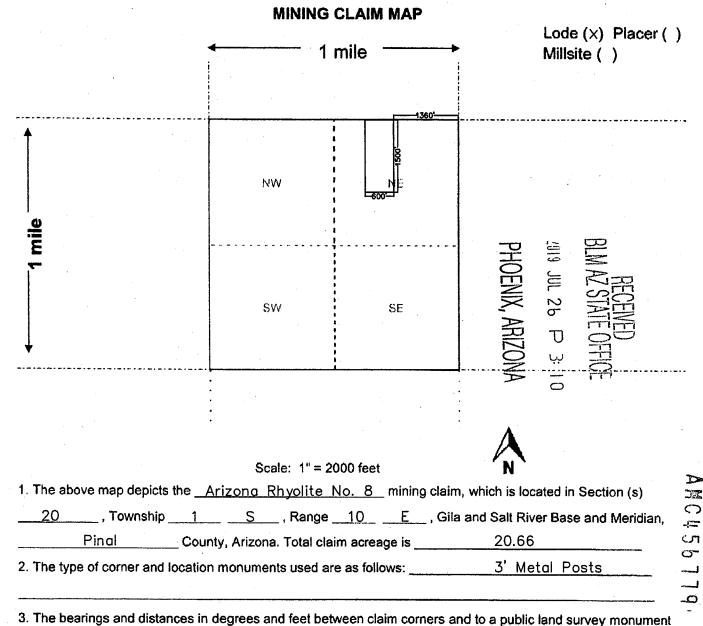

|              |                                             |                         |                                  |                                       | Lode (x) Placer (                                                                                                                  | ()       |
|--------------|---------------------------------------------|-------------------------|----------------------------------|---------------------------------------|------------------------------------------------------------------------------------------------------------------------------------|----------|
|              |                                             | <b>1</b>                | mile                             | • '<br>i                              | Millsite ()                                                                                                                        |          |
|              |                                             | -440'-                  |                                  |                                       |                                                                                                                                    |          |
|              |                                             | 1.500                   |                                  |                                       |                                                                                                                                    |          |
|              | NE L                                        | NW                      | NE NE                            |                                       |                                                                                                                                    |          |
| mile         |                                             |                         | 1<br>1<br>1<br>1                 | -0                                    | BL                                                                                                                                 |          |
| <b>1</b>     | SE                                          | SW                      | SE                               | HOENIX, ARIZON                        | RECEIVED<br>BLM AZ STATE OFFICE<br>Data Jul 26 P 3: 1                                                                              |          |
|              |                                             |                         |                                  | • • • • • • • • • • • • • • • • • • • | <u>N</u>                                                                                                                           |          |
|              |                                             |                         |                                  | <b>A</b>                              |                                                                                                                                    | AR       |
|              |                                             | Scale: 1* = 2           | 000 feet                         | N                                     |                                                                                                                                    | Сц       |
| 1. The abov  | ve map depicts the                          | Arizona Rhyolite        | No. 1 mining clain               | n, which is loca                      | ited in Section (s)                                                                                                                | ່ 5<br>5 |
|              |                                             | <u>S</u> , Range        |                                  |                                       | r Base and Meridian,                                                                                                               | _        |
|              |                                             | nty, Arizona. Total cla |                                  |                                       |                                                                                                                                    | 12       |
| 2. The type  | of corner and locatio                       | n monuments used ar     | e as follows:                    | <u> </u>                              | al Posts                                                                                                                           |          |
|              | rings and distances in<br>icted on the map. | degrees and feet bet    | ween claim corners a             | nd to a public I                      | and survey monumen                                                                                                                 | t        |
|              |                                             | ite claim with exterior | limits conforming to to          | ant out division                      | ns of the public survey                                                                                                            | . '      |
| provide a le | egal description of the                     |                         | The begring and distance between | n cornere le ce follow                | IS OT THE PUDIIC SURVEY<br>s: Beginning at the NE corner, a<br>east 600 feet to the SE corner,<br>s of 440 feet from the section c |          |