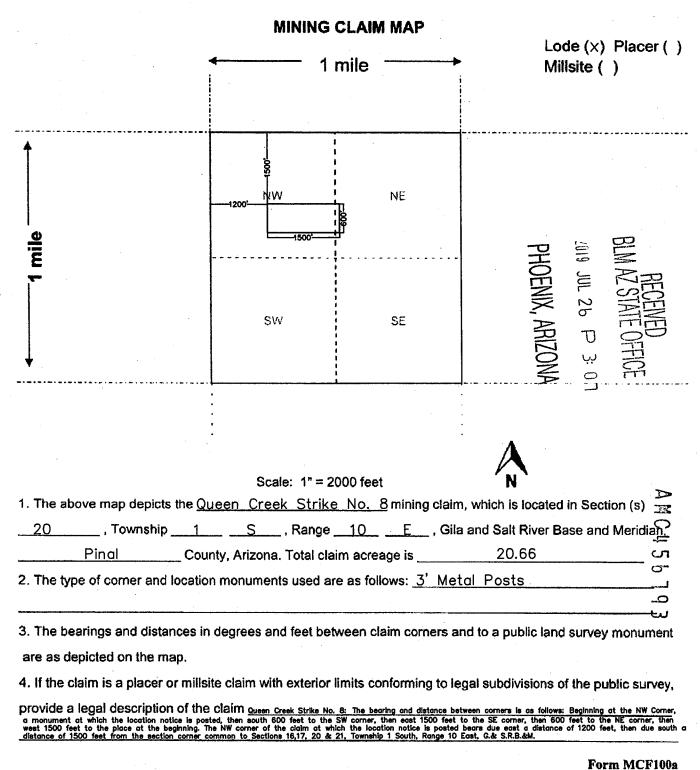

Box Number= AZ15234

Claim Begin-End: AMC456772-AMC456795

**6 Location Notices-Amendments and Supporting Documents** 

AZ15234-20 AMC448147-AMC457012

| MINING CLAIM STATUS REP                                                                                                                                                                     | ORT - 2018 - 2019                                                                                                                                                                                                                            |
|---------------------------------------------------------------------------------------------------------------------------------------------------------------------------------------------|----------------------------------------------------------------------------------------------------------------------------------------------------------------------------------------------------------------------------------------------|
| Data Entered: 8/21/19 Rom<br>LEAD SERIAL NUMBER: AMC 456772 thru                                                                                                                            | MTP Checked By: 8 24/19 RAM<br>GEO Checked By: 8/21/19 RAM<br>AMC 456795                                                                                                                                                                     |
| NUMBER OF CLAIMS & TYPE:<br>24 LODE<br>PLACER<br>ASSOCIATION PLACER                                                                                                                         | AMC $4900710$<br>CHARGES: $480$<br>Processing Fee @ \$20 = \$ 480<br>Location Fee @ \$37 = \$ 888<br>Maintenance Fee @ \$155 = \$ 7720<br>Maint Fee for Assoc Placer = \$<br>SUBTOTAL \$<br>Other Fees \$<br>Other Fees \$<br>TOTAL \$ 57088 |
| DOCUMENTS RECEIVED VIA :       Over-the-Counter []       Mail []         LEGAL DESCRIPTION:       T      R      SEC         T      R      SEC                                               |                                                                                                                                                                                                                                              |
| SPLIT ESTATE:       N/A []       SX []       PX []       OTHER []         SRHA []       Was proper Notice filed if located on SHRA                                                          | A                                                                                                                                                                                                                                            |
| RECONVEYED MINERALS ON BLM LAND REQUIRE OPENING ORDER F         Open to Entry On       N/A []         COMMENTS/STATUS:       VOID []       PARTIALLY VOID []       PVT MIN         OTHER [] | NERALS [] WITHDRAWN LANDS []                                                                                                                                                                                                                 |
| Originally sent to PDO - who ther                                                                                                                                                           | 1 sent to Aso4mc                                                                                                                                                                                                                             |
| [ ] Claimant acknowledges that portions of the following claim(s) site(s) n                                                                                                                 | nay be void or voidable.                                                                                                                                                                                                                     |
| Printed Name of Claimant Signa                                                                                                                                                              | ture of Claimant                                                                                                                                                                                                                             |
| ****************************FINAL ADJUDICATIC                                                                                                                                               | <b>DN</b> ************************************                                                                                                                                                                                               |

| LOCATION NOTICE FOR LODE MINING CLAIM                                                    |                                                     |
|------------------------------------------------------------------------------------------|-----------------------------------------------------|
| Amendment BLM Serial #                                                                   |                                                     |
| NOTICE IS HEREBY GIVEN that the                                                          | BLM ELVE SHL DELED A                                |
| lode mining claim has been located                                                       |                                                     |
| by Vincent Apple whose current mailing                                                   |                                                     |
| address is 7300 Afternoon Street                                                         |                                                     |
| North Las Vegas, Nevada 89131                                                            |                                                     |
| The general course of this claim is North-South                                          | and it is situated inPinal                          |
| County, Arizona. This claim isfeet in length and                                         | feet in width.                                      |
| Total Claim Acreage. This claim runs from the location mor                               | · · · · · · · · · · · · · · · · · · ·               |
| is posted on the <u>Northeast</u> corner of the claim approximately <u>600</u>           | feet in a direction to the                          |
| west end line andfeet in adirection to                                                   | thesouth end line. This claim is                    |
| marked by four monuments, one at each corner of the claim.                               | 0                                                   |
| The location monument on which this notice is posted is situated within                  | Section, Township                                   |
| , Range E, Gila Salt River Base and Meridian, Ariz                                       | zona and this claim encompasses portions            |
| of the following quarter section(s), section(s), Township(s) and Range(s                 | s)s discrimentation 21, T.1 S., R.10 E. and NE      |
| 1/4 of Section 20, T.1S., R. 10E.                                                        |                                                     |
| Gila Salt River Base and Meridian, Arizona.                                              |                                                     |
| The locality of this claim with reference to some natural object or perma                | anent monument and additional information           |
| (if any) concerning its locality are as follows: The NE corner of the claim at wh        | ich this location notice is posted bears due east a |
| distance of 440 feet from the section corner common to sections 16, 17, 20, & 21, T 1 S, | R.10 E., G.& S.R.B.&M.                              |
| The above i                                                                              | information is shown on the attached map.           |
| DATED AND POSTED on the ground this20 day ofM                                            | ,20 <u> </u>                                        |
| LOCATOR(s) AGENT                                                                         | NEN NER                                             |
| Print Name(s) Vincent Apple                                                              | CEIV<br>26<br>NIX, F                                |
| Signature(s)                                                                             | RIZ P OF                                            |
|                                                                                          | Form MCFig                                          |
|                                                                                          | Revised July 2014                                   |