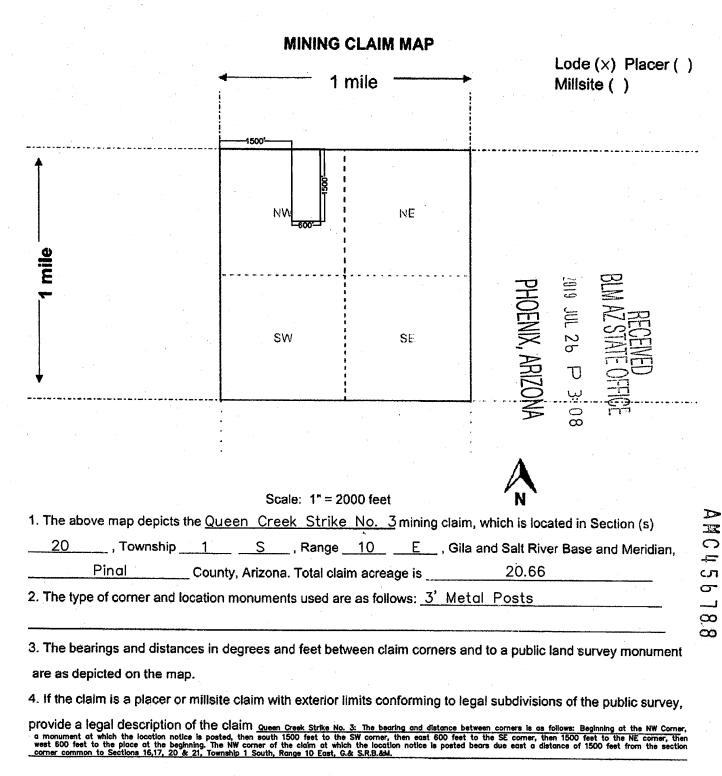

Form MCF100a Revised Oct 2018

| LOCATION NOTICE FOR LODE MINING CLAIM                                                   | NNIG                                                                                                                                                                                                                                                                                                                                                                                                                                                                                                                                                                                                                                                                                                                                                                                                                                                                                                                                                                                                                                                                                                                                                                  |
|-----------------------------------------------------------------------------------------|-----------------------------------------------------------------------------------------------------------------------------------------------------------------------------------------------------------------------------------------------------------------------------------------------------------------------------------------------------------------------------------------------------------------------------------------------------------------------------------------------------------------------------------------------------------------------------------------------------------------------------------------------------------------------------------------------------------------------------------------------------------------------------------------------------------------------------------------------------------------------------------------------------------------------------------------------------------------------------------------------------------------------------------------------------------------------------------------------------------------------------------------------------------------------|
| Amendment BLM Serial #                                                                  | OEN ARE                                                                                                                                                                                                                                                                                                                                                                                                                                                                                                                                                                                                                                                                                                                                                                                                                                                                                                                                                                                                                                                                                                                                                               |
| NOTICE IS HEREBY GIVEN that the Arizona Rhyolite No. 2                                  | Date × 26                                                                                                                                                                                                                                                                                                                                                                                                                                                                                                                                                                                                                                                                                                                                                                                                                                                                                                                                                                                                                                                                                                                                                             |
| lode mining claim has been located                                                      | Stamp AR D OF                                                                                                                                                                                                                                                                                                                                                                                                                                                                                                                                                                                                                                                                                                                                                                                                                                                                                                                                                                                                                                                                                                                                                         |
| by whose current mailing                                                                |                                                                                                                                                                                                                                                                                                                                                                                                                                                                                                                                                                                                                                                                                                                                                                                                                                                                                                                                                                                                                                                                                                                                                                       |
| address is                                                                              | A 12                                                                                                                                                                                                                                                                                                                                                                                                                                                                                                                                                                                                                                                                                                                                                                                                                                                                                                                                                                                                                                                                                                                                                                  |
| North Las Vegas, Nevada 89131                                                           |                                                                                                                                                                                                                                                                                                                                                                                                                                                                                                                                                                                                                                                                                                                                                                                                                                                                                                                                                                                                                                                                                                                                                                       |
| The general course of this claim isSouthwest-Northeast                                  | and it is situated in                                                                                                                                                                                                                                                                                                                                                                                                                                                                                                                                                                                                                                                                                                                                                                                                                                                                                                                                                                                                                                                                                                                                                 |
| County, Arizona. This claim is1500 feet in length and                                   | 600 feet in width.                                                                                                                                                                                                                                                                                                                                                                                                                                                                                                                                                                                                                                                                                                                                                                                                                                                                                                                                                                                                                                                                                                                                                    |
| Total Claim Acreage. This claim runs from the location mo                               | nument on which this location notice                                                                                                                                                                                                                                                                                                                                                                                                                                                                                                                                                                                                                                                                                                                                                                                                                                                                                                                                                                                                                                                                                                                                  |
| is posted on the <u>Southwest</u> corner of the claim approximately <u>600</u>          | feet in a <sup>westerly</sup> direction to the                                                                                                                                                                                                                                                                                                                                                                                                                                                                                                                                                                                                                                                                                                                                                                                                                                                                                                                                                                                                                                                                                                                        |
| west end line and feet in a direction to                                                |                                                                                                                                                                                                                                                                                                                                                                                                                                                                                                                                                                                                                                                                                                                                                                                                                                                                                                                                                                                                                                                                                                                                                                       |
| marked by four monuments, one at each corner of the claim.                              |                                                                                                                                                                                                                                                                                                                                                                                                                                                                                                                                                                                                                                                                                                                                                                                                                                                                                                                                                                                                                                                                                                                                                                       |
| •                                                                                       | 20                                                                                                                                                                                                                                                                                                                                                                                                                                                                                                                                                                                                                                                                                                                                                                                                                                                                                                                                                                                                                                                                                                                                                                    |
| The location monument on which this notice is posted is situated within                 | -                                                                                                                                                                                                                                                                                                                                                                                                                                                                                                                                                                                                                                                                                                                                                                                                                                                                                                                                                                                                                                                                                                                                                                     |
| S, Range, Gila Salt River Base and Meridian, Ari                                        |                                                                                                                                                                                                                                                                                                                                                                                                                                                                                                                                                                                                                                                                                                                                                                                                                                                                                                                                                                                                                                                                                                                                                                       |
| of the following quarter section(s), section(s), Township(s) and Range                  | (s) _ |
| 1/4 of Section 17, T.1S., R. 10E.; and SW 1/4 of Section 16, T.1 S., R.10 E.            |                                                                                                                                                                                                                                                                                                                                                                                                                                                                                                                                                                                                                                                                                                                                                                                                                                                                                                                                                                                                                                                                                                                                                                       |
| Gila Salt River Base and Meridian, Arizona.                                             |                                                                                                                                                                                                                                                                                                                                                                                                                                                                                                                                                                                                                                                                                                                                                                                                                                                                                                                                                                                                                                                                                                                                                                       |
| The locality of this claim with reference to some natural object or perm                | _                                                                                                                                                                                                                                                                                                                                                                                                                                                                                                                                                                                                                                                                                                                                                                                                                                                                                                                                                                                                                                                                                                                                                                     |
| (if any) concerning its locality are as follows: The SW corner of the claim at w        |                                                                                                                                                                                                                                                                                                                                                                                                                                                                                                                                                                                                                                                                                                                                                                                                                                                                                                                                                                                                                                                                                                                                                                       |
| distance of 315 feet from the section corner common to Sections 16, 17, 20, & 21, T 1 S |                                                                                                                                                                                                                                                                                                                                                                                                                                                                                                                                                                                                                                                                                                                                                                                                                                                                                                                                                                                                                                                                                                                                                                       |
| The above                                                                               | information is shown on the attached map.                                                                                                                                                                                                                                                                                                                                                                                                                                                                                                                                                                                                                                                                                                                                                                                                                                                                                                                                                                                                                                                                                                                             |
|                                                                                         | <sup><i>hay</i></sup> , 20 <sup>19</sup> .                                                                                                                                                                                                                                                                                                                                                                                                                                                                                                                                                                                                                                                                                                                                                                                                                                                                                                                                                                                                                                                                                                                            |
|                                                                                         | , 20                                                                                                                                                                                                                                                                                                                                                                                                                                                                                                                                                                                                                                                                                                                                                                                                                                                                                                                                                                                                                                                                                                                                                                  |
| LOCATOR(s) AGENT                                                                        |                                                                                                                                                                                                                                                                                                                                                                                                                                                                                                                                                                                                                                                                                                                                                                                                                                                                                                                                                                                                                                                                                                                                                                       |
| Print Name(s) Vincent Apple                                                             | · · · · · · · · · · · · · · · · · · ·                                                                                                                                                                                                                                                                                                                                                                                                                                                                                                                                                                                                                                                                                                                                                                                                                                                                                                                                                                                                                                                                                                                                 |
| Signature(s) 205                                                                        |                                                                                                                                                                                                                                                                                                                                                                                                                                                                                                                                                                                                                                                                                                                                                                                                                                                                                                                                                                                                                                                                                                                                                                       |
|                                                                                         | Form MCF100<br>Paying July 2014                                                                                                                                                                                                                                                                                                                                                                                                                                                                                                                                                                                                                                                                                                                                                                                                                                                                                                                                                                                                                                                                                                                                       |
| This form is qualitable form the Anti-                                                  | Revised July 2014<br>zona Geological Survey and may be reproduced.                                                                                                                                                                                                                                                                                                                                                                                                                                                                                                                                                                                                                                                                                                                                                                                                                                                                                                                                                                                                                                                                                                    |