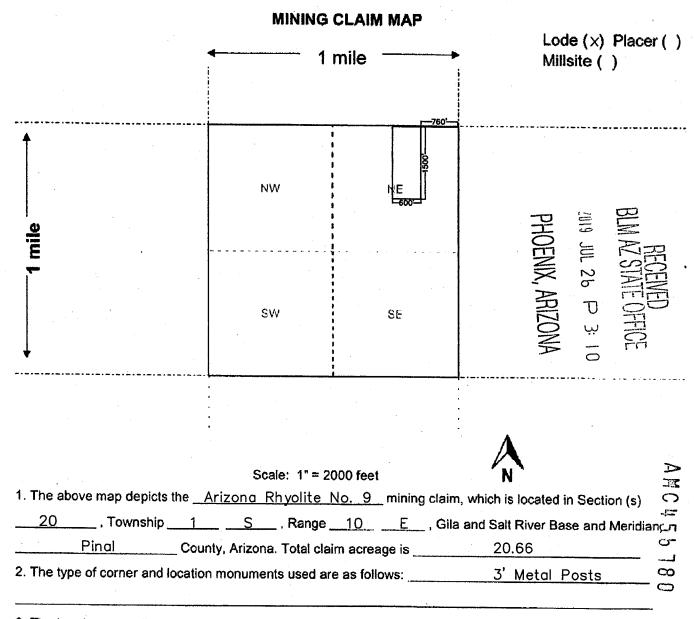

Form MCF100a Revised Oct 2018

| LOCATION NOTICE FOR LODE MINING CLAIM                                                   | NNIG                                                                                                                                                                                                                                                                                                                                                                                                                                                                                                                                                                                                                                                                                                                                                                                                                                                                                                                                                                                                                                                                                                                                                                  |
|-----------------------------------------------------------------------------------------|-----------------------------------------------------------------------------------------------------------------------------------------------------------------------------------------------------------------------------------------------------------------------------------------------------------------------------------------------------------------------------------------------------------------------------------------------------------------------------------------------------------------------------------------------------------------------------------------------------------------------------------------------------------------------------------------------------------------------------------------------------------------------------------------------------------------------------------------------------------------------------------------------------------------------------------------------------------------------------------------------------------------------------------------------------------------------------------------------------------------------------------------------------------------------|
| Amendment BLM Serial #                                                                  | OEN ARE                                                                                                                                                                                                                                                                                                                                                                                                                                                                                                                                                                                                                                                                                                                                                                                                                                                                                                                                                                                                                                                                                                                                                               |
| NOTICE IS HEREBY GIVEN that the Arizona Rhyolite No. 2                                  | Date × 26                                                                                                                                                                                                                                                                                                                                                                                                                                                                                                                                                                                                                                                                                                                                                                                                                                                                                                                                                                                                                                                                                                                                                             |
| lode mining claim has been located                                                      | Stamp AR D OF                                                                                                                                                                                                                                                                                                                                                                                                                                                                                                                                                                                                                                                                                                                                                                                                                                                                                                                                                                                                                                                                                                                                                         |
| by whose current mailing                                                                |                                                                                                                                                                                                                                                                                                                                                                                                                                                                                                                                                                                                                                                                                                                                                                                                                                                                                                                                                                                                                                                                                                                                                                       |
| address is                                                                              | A 12                                                                                                                                                                                                                                                                                                                                                                                                                                                                                                                                                                                                                                                                                                                                                                                                                                                                                                                                                                                                                                                                                                                                                                  |
| North Las Vegas, Nevada 89131                                                           |                                                                                                                                                                                                                                                                                                                                                                                                                                                                                                                                                                                                                                                                                                                                                                                                                                                                                                                                                                                                                                                                                                                                                                       |
| The general course of this claim isSouthwest-Northeast                                  | and it is situated in                                                                                                                                                                                                                                                                                                                                                                                                                                                                                                                                                                                                                                                                                                                                                                                                                                                                                                                                                                                                                                                                                                                                                 |
| County, Arizona. This claim is1500 feet in length and                                   | 600 feet in width.                                                                                                                                                                                                                                                                                                                                                                                                                                                                                                                                                                                                                                                                                                                                                                                                                                                                                                                                                                                                                                                                                                                                                    |
| Total Claim Acreage. This claim runs from the location mo                               | nument on which this location notice                                                                                                                                                                                                                                                                                                                                                                                                                                                                                                                                                                                                                                                                                                                                                                                                                                                                                                                                                                                                                                                                                                                                  |
| is posted on the <u>Southwest</u> corner of the claim approximately <u>600</u>          | feet in a <sup>westerly</sup> direction to the                                                                                                                                                                                                                                                                                                                                                                                                                                                                                                                                                                                                                                                                                                                                                                                                                                                                                                                                                                                                                                                                                                                        |
| west end line and feet in a direction to                                                |                                                                                                                                                                                                                                                                                                                                                                                                                                                                                                                                                                                                                                                                                                                                                                                                                                                                                                                                                                                                                                                                                                                                                                       |
| marked by four monuments, one at each corner of the claim.                              |                                                                                                                                                                                                                                                                                                                                                                                                                                                                                                                                                                                                                                                                                                                                                                                                                                                                                                                                                                                                                                                                                                                                                                       |
| •                                                                                       | 20                                                                                                                                                                                                                                                                                                                                                                                                                                                                                                                                                                                                                                                                                                                                                                                                                                                                                                                                                                                                                                                                                                                                                                    |
| The location monument on which this notice is posted is situated within                 | -                                                                                                                                                                                                                                                                                                                                                                                                                                                                                                                                                                                                                                                                                                                                                                                                                                                                                                                                                                                                                                                                                                                                                                     |
| S, Range, Gila Salt River Base and Meridian, Ari                                        |                                                                                                                                                                                                                                                                                                                                                                                                                                                                                                                                                                                                                                                                                                                                                                                                                                                                                                                                                                                                                                                                                                                                                                       |
| of the following quarter section(s), section(s), Township(s) and Range                  | (s) _ |
| 1/4 of Section 17, T.1S., R. 10E.; and SW 1/4 of Section 16, T.1 S., R.10 E.            |                                                                                                                                                                                                                                                                                                                                                                                                                                                                                                                                                                                                                                                                                                                                                                                                                                                                                                                                                                                                                                                                                                                                                                       |
| Gila Salt River Base and Meridian, Arizona.                                             |                                                                                                                                                                                                                                                                                                                                                                                                                                                                                                                                                                                                                                                                                                                                                                                                                                                                                                                                                                                                                                                                                                                                                                       |
| The locality of this claim with reference to some natural object or perm                | _                                                                                                                                                                                                                                                                                                                                                                                                                                                                                                                                                                                                                                                                                                                                                                                                                                                                                                                                                                                                                                                                                                                                                                     |
| (if any) concerning its locality are as follows: The SW corner of the claim at w        |                                                                                                                                                                                                                                                                                                                                                                                                                                                                                                                                                                                                                                                                                                                                                                                                                                                                                                                                                                                                                                                                                                                                                                       |
| distance of 315 feet from the section corner common to Sections 16, 17, 20, & 21, T 1 S |                                                                                                                                                                                                                                                                                                                                                                                                                                                                                                                                                                                                                                                                                                                                                                                                                                                                                                                                                                                                                                                                                                                                                                       |
| The above                                                                               | information is shown on the attached map.                                                                                                                                                                                                                                                                                                                                                                                                                                                                                                                                                                                                                                                                                                                                                                                                                                                                                                                                                                                                                                                                                                                             |
|                                                                                         | <sup><i>hay</i></sup> , 20 <sup>19</sup> .                                                                                                                                                                                                                                                                                                                                                                                                                                                                                                                                                                                                                                                                                                                                                                                                                                                                                                                                                                                                                                                                                                                            |
|                                                                                         | , 20                                                                                                                                                                                                                                                                                                                                                                                                                                                                                                                                                                                                                                                                                                                                                                                                                                                                                                                                                                                                                                                                                                                                                                  |
| LOCATOR(s) AGENT                                                                        |                                                                                                                                                                                                                                                                                                                                                                                                                                                                                                                                                                                                                                                                                                                                                                                                                                                                                                                                                                                                                                                                                                                                                                       |
| Print Name(s) Vincent Apple                                                             | · · · · · · · · · · · · · · · · · · ·                                                                                                                                                                                                                                                                                                                                                                                                                                                                                                                                                                                                                                                                                                                                                                                                                                                                                                                                                                                                                                                                                                                                 |
| Signature(s) 205                                                                        |                                                                                                                                                                                                                                                                                                                                                                                                                                                                                                                                                                                                                                                                                                                                                                                                                                                                                                                                                                                                                                                                                                                                                                       |
|                                                                                         | Form MCF100<br>Paying July 2014                                                                                                                                                                                                                                                                                                                                                                                                                                                                                                                                                                                                                                                                                                                                                                                                                                                                                                                                                                                                                                                                                                                                       |
| This form is qualitable form the Anti-                                                  | Revised July 2014<br>zona Geological Survey and may be reproduced.                                                                                                                                                                                                                                                                                                                                                                                                                                                                                                                                                                                                                                                                                                                                                                                                                                                                                                                                                                                                                                                                                                    |