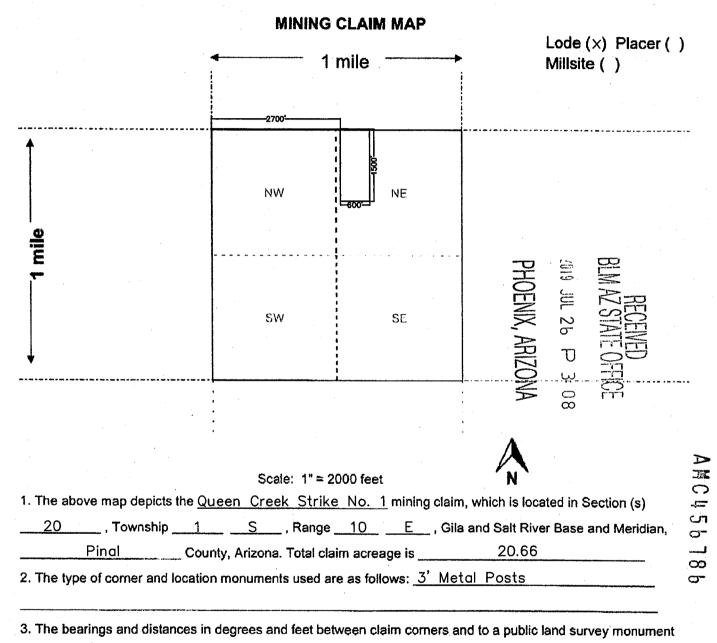

|                                                                                      |                                                                                                      |                                         |                                                      |
|                                                                                                                                                                                      |                                                                                      |                                                                                                      |                                         | rm MCF100<br>sed July 2014                           |



are as depicted on the map.

4. If the claim is a placer or millsite claim with exterior limits conforming to legal subdivisions of the public survey,

provide a legal description of the claim <u>queen Creek Strike No. 1:</u> The bearing and distance between corners is as follows: Beginning at the NW Corner, a monument at which the location notice is posted, then south 1500 feet to the SW corner, then east 600 feet to the SE corner, then 1500 feet to the NE corner, then west 600 feet to the place at the beginning. The NW corner of the claim at which the location notice is posted bears due east a distance of 2700 feet from the section corner common to Sections 16.17, 20 & 21, Township 1 South, Ronge 10 East, G& S.R.B.&M.

> Form MCF100a Revised Oct 2018

| LOCATION NOTICE FOR LODE MINING