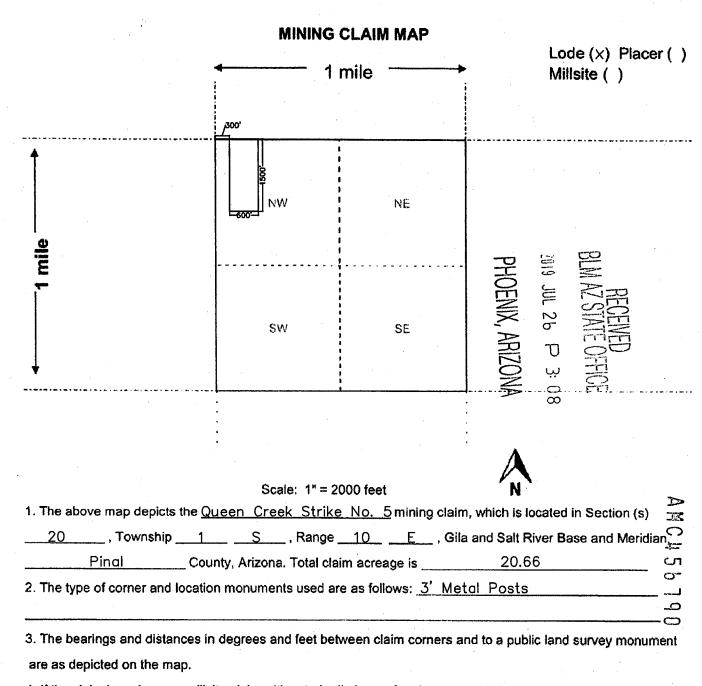

|                                    | MINING CLAIM MAP                    |                    | Lode (x) Place<br>→ Millsite ( ) |                                         |  |
|------------------------------------|-------------------------------------|--------------------|----------------------------------|-----------------------------------------|--|
|                                    |                                     | NE                 |                                  |                                         |  |
| T<br>T<br>T<br>T<br>T<br>T         | sw                                  | SE                 | PHOENIX, ARIZONA                 | RECEIVED<br>BLM AZ STATE OFFIC          |  |
|                                    |                                     | <b>000</b> (       | Â                                | ~~~~~~~~~~~~~~~~~~~~~~~~~~~~~~~~~~~~~~~ |  |
| 1. The above map depicts the _     | Scale: 1" = 2<br>Arizona Rhyolite I |                    | <b>N</b><br>im, which is located | d in Section (s)                        |  |
| 21, Township1                      | , Range                             |                    |                                  |                                         |  |
| PinalCou                           | unty, Arizona. Total cla            | im acreage is      | 20.66                            |                                         |  |
| 2. The type of corner and location | on monuments used ar                | e as follows:      | <u> </u>                         | Posts                                   |  |
|                                    |                                     |                    |                                  |                                         |  |
| 3. The bearings and distances in   | n degrees and feet bet              | ween claim corners | and to a public lan              | d survey monument                       |  |
| are as depicted on the map.        |                                     |                    |                                  |                                         |  |

provide a legal description of the claim Arizona Rhyolite No. 3: The bearing and distance between corners is as follows: Beginning at the NW corner, a corner monument at which the location notice is posted, then south 1500 feet to the SW corner, then east 600 feet to the SE corner, then north 1500 feet to the NE corner, then west 600 feet to the place of beginning. The NW corner of the claim at which the location notice is posted bears due east a distance of 440 feet from the section corner common to Sections 16, 17, 20 and 21, T 1 S, R 10 E, G& S.R.B.& M.

> Form MCF100a Revised Oct 2018

| LOCATION NOTICE FOR LODE MINING CLAIM                                                  |                | 승                 | 9 .<br>M         |         |
|----------------------------------------------------------------------------------------|----------------|-------------------|------------------|---------|
| Amendment BLM Serial #                                                                 | DING           | E                 |                  | 8       |
| NOTICE IS HEREBY GIVEN that the Arizona Rhyolite No. 4                                 | BLM<br>Date    | ENIX, ARIZONA     | 26               |         |
| lode mining claim has been located                                                     | Stamp          | RIZ               |                  | 5       |
| by <u>Vincent Apple</u> whose current mailing                                          |                | NO                | ы<br>С           |         |
| address is                                                                             |                |                   | 2                |         |
| North Las Vegas, Nevada 89131                                                          | L              |                   |                  |         |
| The general course of this claim isNortheast - Southwest                               | and it is sit  | uated in          | Pinal            |         |
| County, Arizona. This claim is1150feet in length and                                   | 600            | feet in width     | i.               |         |
| Total Claim Acreage. This claim runs from the location mor                             |                |                   |                  |         |
| is posted on the <u>Northeast</u> corner of the claim approximately <u>600</u>         |                |                   |                  |         |
| east end line andfeet in adirection to                                                 |                |                   |                  | :-      |
| marked by four monuments, one at each corner of the claim.                             | , the          | end               | line. This claim | IS      |
|                                                                                        | <b>•</b> • •   | 21 _              | 1                |         |
| The location monument on which this notice is posted is situated within                |                |                   |                  |         |
| S, Range 10 E, Gila Salt River Base and Meridian, Aria                                 |                |                   |                  | ons     |
| of the following quarter section(s), section(s), Township(s) and Range(                | s)             | Section 21, 1.1   | S., R.10 E.      |         |
|                                                                                        | - , <u>,,</u>  |                   |                  | - 2     |
| Gila Salt River Base and Meridian, Arizona.                                            |                |                   |                  | ۲<br>ي. |
| The locality of this claim with reference to some natural object or perma              |                |                   |                  | ر: tion |
| (if any) concerning its locality are as follows: The NE corner of the claim at wh      |                |                   |                  |         |
| distance of 1025 feet from the section corner common to Sections 16, 17, 20, & 21, T 1 | S, R.10 E., G. | & S.R.B.&M.       |                  |         |
| The above i                                                                            | information    | is shown on       | the attached ma  | -       |
| DATED AND POSTED on the ground this <sup>20</sup> day of <sup>Ma</sup>                 | ay,            | 20_ <sup>19</sup> |                  |         |
| IDCATOR(s) AGENT                                                                       |                |                   |                  |         |
| Print Name(s) Vincent Apple                                                            |                |                   |                  |         |
| Signature(s)                                                                           |                |                   |                  |         |
|                                                                                        |                |                   | Form MCF         |         |
|                                                                                        |                |                   | Revised July 2   | 2014    |